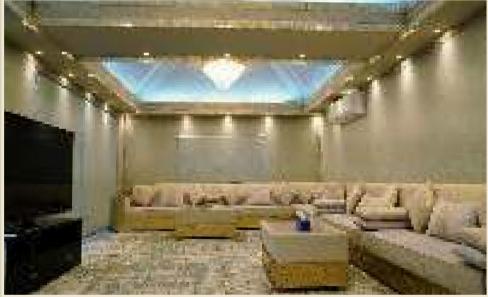

## **OUR PRODUCTS**

This exquisite expertly designed structure incorporates aesthetically pleasing internal features adding a touch of class creating an aura of strength and luxury all combing to provide the ultimate specification in aluminum and luxurious fabrics.

Our professional design team will be with you every step of the way to ensure the project is a total success from start to finish

Bait Al Nokhada offers Special tents with its own unique design with a size of 10m, 15m, 20m and 30m, 40m, 60m span width. This series uses modular-combination design which allows the tent length to be adjusted in 5m bays, and there is no limits for the length. Big tent is the most widely used tent series for events, weddings, parties, restaurants, warehouse for permanent usage, exhibitions.