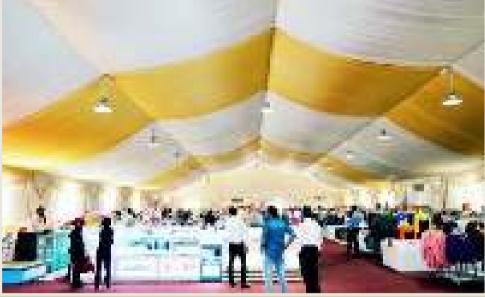

## **OUR PRODUCTS**

This exquisite expertly designed structure incorporates aesthetically pleasing internal features adding a touch of class creating an aura of strength and luxury all combing to provide the ultimate specification in aluminum and luxurious fabrics.

Our professional design team will be with you every step of the way to ensure the project is a total success from start to finish

Bait Al Nokhada offers Special tents with its own unique design with a size of 10m, 15m, 20m and 30m, 40m, 60m span width. This series uses modular-combination design which allows the tent length to be adjusted in 5m bays, and there is no limits for the length. Big tent is the most widely used tent series for events, weddings, parties, restaurants, warehouse for permanent usage, exhibitions.