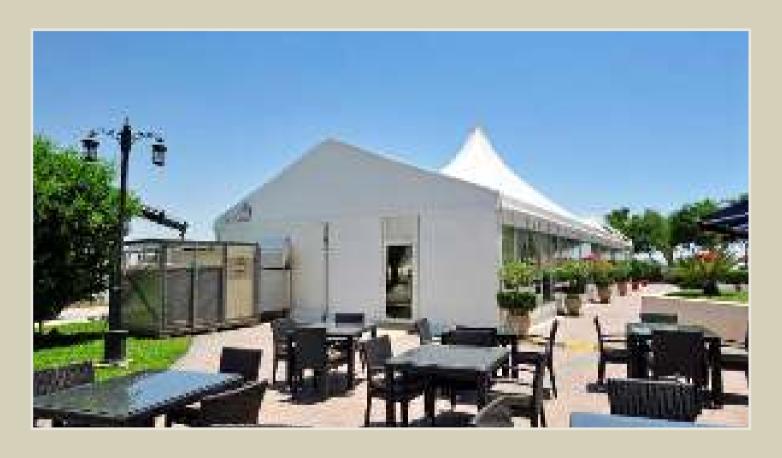

#### PANORAMIC PAVILION TENT

Panoramic Pavilion tent is aluminum structure with the comfort of a permanent building and flexibility of a tent. It's a round tent with a high peak roof designs. Clear span width has a wide range from 10m - 50m. It offers excellent facilities for exclusive promotion tours, hospitality function or exhibitions, it's suitable for every event.

#### PANORAMIC PAVILION TENT

## PANORAMIC PAVILION TENT