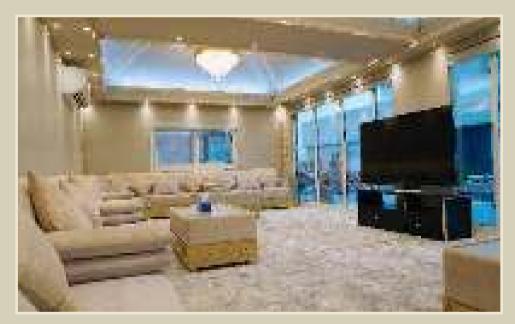

## **OUR PRODUCTS**

This exquisite expertly designed structure incorporates aesthetically pleasing internal features adding a touch of class creating an aura of strength and luxury all combing to provide the ultimate specification in aluminum and luxurious fabrics.

Our professional design team will be with you every step of the way to ensure the project is a total success from start to finish

Bait Al Nokhada offers Special tents with its own unique design with a size of 10m, 15m, 20m and 30m, 40m, 60m span width. This series uses modular-combination design which allows the tent length to be adjusted in 5m bays, and there is no limits for the length. Big tent is the most widely used tent series for events, weddings, parties, restaurants, warehouse for permanent usage, exhibitions.