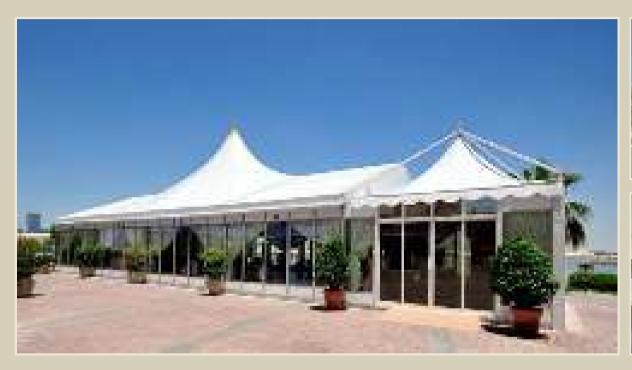

## **OUR PRODUCTS**

This exquisite expertly designed structure incorporates aesthetically pleasing internal features adding a touch of class creating an aura of strength and luxury all combing to provide the ultimate specification in aluminum and luxurious fabrics.

Our professional design team will be with you every step of the way to ensure the project is a total success from start to finish

Bait Al Nokhada offers Special tents with its own unique design with a size of 10m, 15m, 20m and 30m, 40m, 60m span width. This series uses modular-combination design which allows the tent length to be adjusted in 5m bays, and there is no limits for the length. Big tent is the most widely used tent series for events, weddings, parties, restaurants, warehouse for permanent usage, exhibitions.