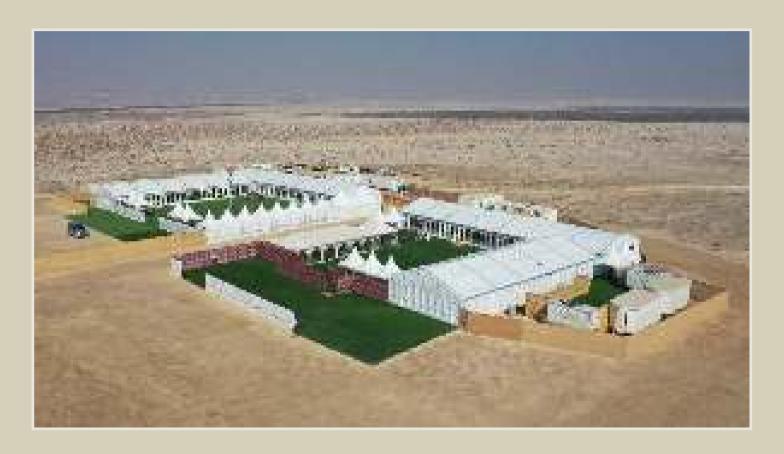

ia. We install the best quality of industrial goat hair without any connections by using a German Machine and a layer of PVC provide water proofing, fire resistant.

#### **CAR PARKING SHADES**







Bait Al Nokhada offers the most modern car parking shade designs. We are using the latest technology and highly sophisticated machineries for the design, manufacture and erection of fabric shades and Steel structures for a high strength & sharp finish.

## TENSILE SHADE STRUCTURE







Tensile Shade structure is an innovative creation by architects for Exciting designs & creativity in shades. We are specialized in designing, engineering, manufacturing, and installation of all kinds of Tensile Structures with high quality fabric & high strength steel structure.

# BAIT AL NOKHADA PROJECTS



























































### **PYRAMID-DOME TENT**











































### ARCH ROYAL TENT



## ARCH ROYAL TENT



















# **POLYGON TENT**





## **POLYGON TENT**





### BAIT AL NOKHADA PROJECTS















































#### PANORAMIC PAVILION TENT





## PANORAMIC PAVILION TENT





# CAR PARKING SHADE



## CAR PARKING SHADE





# TENSILE SHADE STRUCTURE





## TENSILE SHADE STRUCTURE

























# TENSILE SHADE STRUCTURE





# TENSILE SHADE STRUCTURE







FORSSTROM PVC WELDING TG-FLEX



FORSSTROM PVC WELDING TG-FLEX



S.M.R.E PVC WELDING MACHINE



**GERBER CUTTING AND MARKING** 



**GERBER CUTTING AND MARKING** 



MILLER WELD MASTER KADER MAKING



ABS THERMO FORMING MACHIN