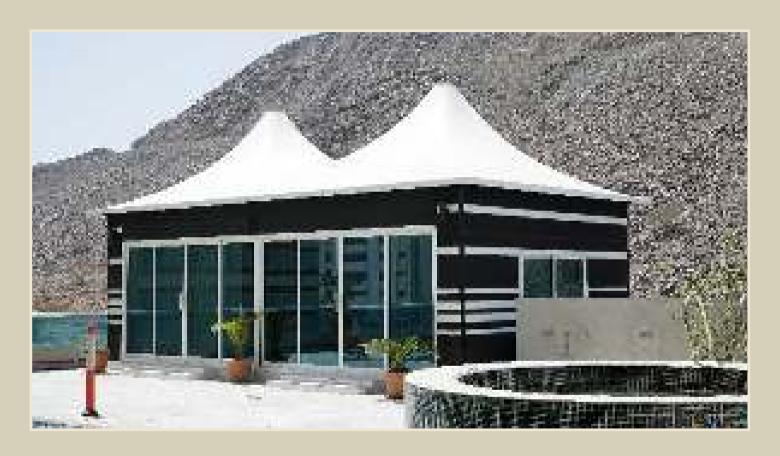

#### **PYRAMID TENT**

Pyramid tent is a high quality and modular designed tent in the market, which is made of strong and durable aluminum frames. It is easy to be installed and dismantled, and it's the best permanent and temporary solution for the logistics company to meet the needs of storage in the peak season.