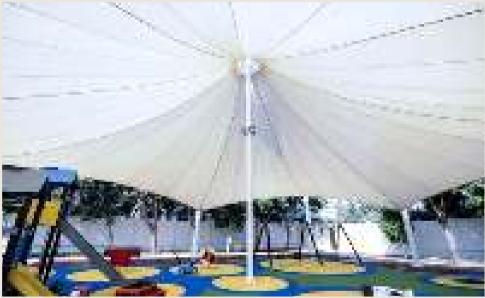

## TENSILE SHADE STRUCTURE

Tensile Shade structure is an innovative creation by architects for Exciting designs & creativity in shades. We are specialized in designing, engineering, manufacturing, and installation of all kinds of Tensile Structures with high quality fabric & high strength steel structure.