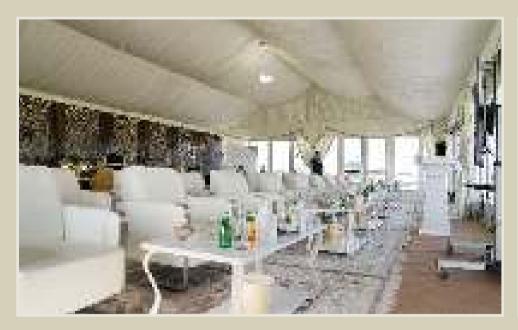

#### PANORAMIC PAVILION TENT

Panoramic Pavilion tent is aluminum structure with the comfort of a permanent building and flexibility of a tent. It's a round tent with a high peak roof designs. Clear span width has a wide range from 10m - 50m. It offers excellent facilities for exclusive promotion tours, hospitality function or exhibitions, it's suitable for every event.

#### PANORAMIC PAVILION TENT

## PANORAMIC PAVILION TENT