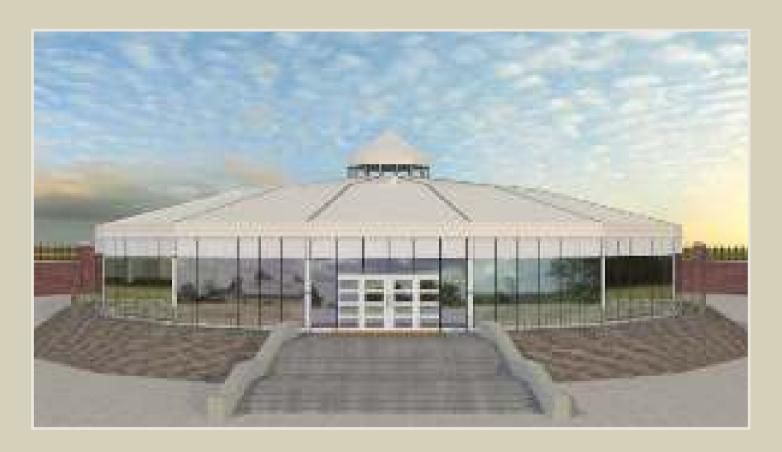

#### PANORAMIC PAVILION TENT

Panoramic Pavilion tent is aluminum structure with the comfort of a permanent building and flexibility of a tent. It's a round tent with a high peak roof designs. Clear span width has a wide range from 10m - 50m. It offers excellent facilities for exclusive promotion tours, hospitality function or exhibitions, it's suitable for every event.

#### PANORAMIC PAVILION TENT

## PANORAMIC PAVILION TENT