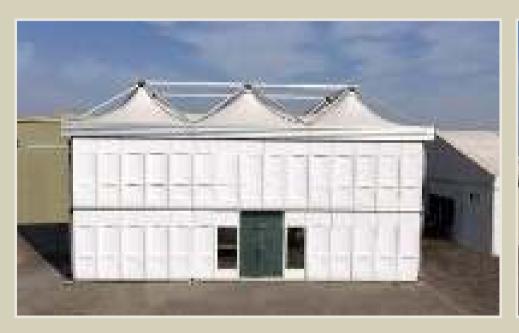

#### **PYRAMID TENT**

Pyramid tent is a high quality and modular designed tent in the market, which is made of strong and durable aluminum frames. It is easy to be installed and dismantled, and it's the best permanent and temporary solution for the logistics company to meet the needs of storage in the peak season.

### **PYRAMID-DOME TENT**