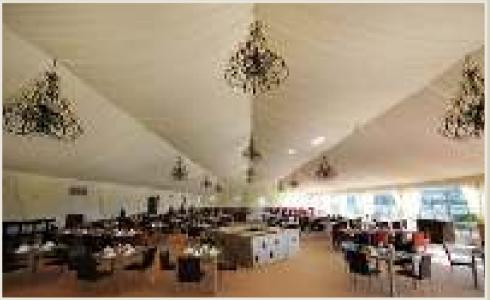

#### PANORAMIC PAVILION TENT

Panoramic Pavilion tent is aluminum structure with the comfort of a permanent building and flexibility of a tent. It's a round tent with a high peak roof designs. Clear span width has a wide range from 10m - 50m. It offers excellent facilities for exclusive promotion tours, hospitality function or exhibitions, it's suitable for every event.

#### PANORAMIC PAVILION TENT

## PANORAMIC PAVILION TENT