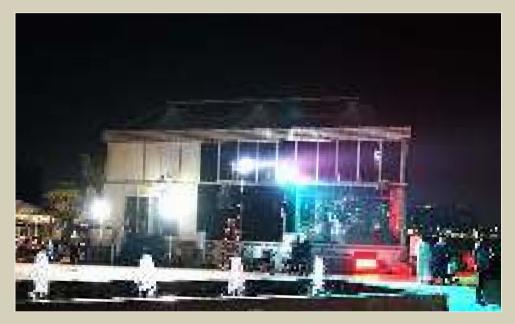

est technology and highly sophisticated machineries for the design, manufacture and erection of fabric shades and Steel structures for a high strength & sharp finish.

## TENSILE SHADE STRUCTURE







Tensile Shade structure is an innovative creation by architects for Exciting designs & creativity in shades. We are specialized in designing, engineering, manufacturing, and installation of all kinds of Tensile Structures with high quality fabric & high strength steel structure.

# BAIT AL NOKHADA PROJECTS



























































### **PYRAMID-DOME TENT**











































### ARCH ROYAL TENT



## ARCH ROYAL TENT



















# **POLYGON TENT**





## **POLYGON TENT**





### BAIT AL NOKHADA PROJECTS















































#### PANORAMIC PAVILION TENT





## PANORAMIC PAVILION TENT





# CAR PARKING SHADE



## CAR PARKING SHADE





# TENSILE SHADE STRUCTURE





## TENSILE SHADE STRUCTURE

























# TENSILE SHADE STRUCTURE





# TENSILE SHADE STRUCTURE







FORSSTROM PVC WELDING TG-FLEX



FORSSTROM PVC WELDING TG-FLEX



S.M.R.E PVC WELDING MACHINE



**GERBER CUTTING AND MARKING** 



**GERBER CUTTING AND MARKING** 



MILLER WELD MASTER KADER MAKING



ABS THERMO FORMING MACHINE



HYDRAULIC SHEARING MACHINE (SAYES)





**ELUMATEC SBZ151** 



**EMMEGI COMET** 





ACCUTECH LATHE



**HEADMAN CNC LATHE** 





**HEADMAN CNC MILLING** 



MILLING & DRILLING





LATHE MILL COMBO



PULL BENDING MACHINE





RADIAL DRILL (SAYES)



CNC ROUTER





**BAND SAW