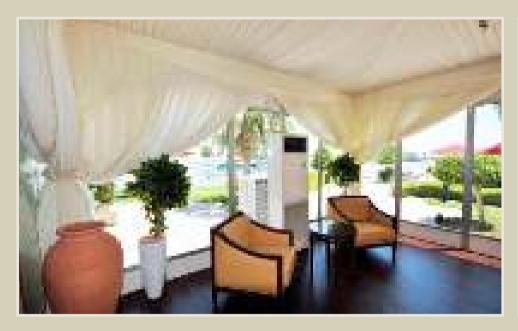

## **OUR PRODUCTS**

This exquisite expertly designed structure incorporates aesthetically pleasing internal features adding a touch of class creating an aura of strength and luxury all combing to provide the ultimate specification in aluminum and luxurious fabrics.

Our professional design team will be with you every step of the way to ensure the project is a total success from start to finish

Bait Al Nokhada offers Special tents with its own unique design with a size of 10m, 15m, 20m and 30m, 40m, 60m span width. This series uses modular-combination design which allows the tent length to be adjusted in 5m bays, and there is no limits for the length. Big tent is the most widely used tent series for events, weddings, parties, restaurants, warehouse for permanent usage, exhibitions.