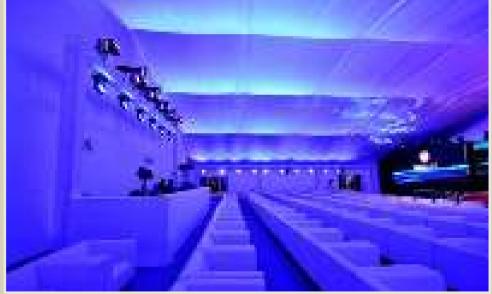

#### PANORAMIC PAVILION TENT

Panoramic Pavilion tent is aluminum structure with the comfort of a permanent building and flexibility of a tent. It's a round tent with a high peak roof designs. Clear span width has a wide range from 10m - 50m. It offers excellent facilities for exclusive promotion tours, hospitality function or exhibitions, it's suitable for every event.

#### PANORAMIC PAVILION TENT

## PANORAMIC PAVILION TENT