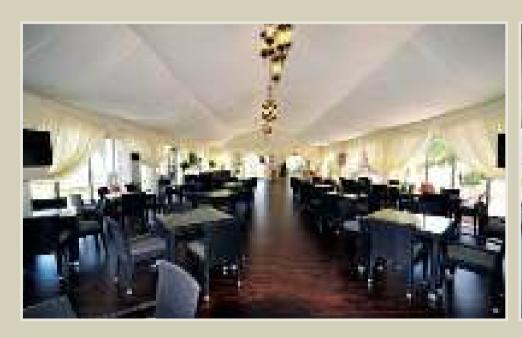

#### PANORAMIC PAVILION TENT

Panoramic Pavilion tent is aluminum structure with the comfort of a permanent building and flexibility of a tent. It's a round tent with a high peak roof designs. Clear span width has a wide range from 10m - 50m. It offers excellent facilities for exclusive promotion tours, hospitality function or exhibitions, it's suitable for every event.

#### PANORAMIC PAVILION TENT

## PANORAMIC PAVILION TENT