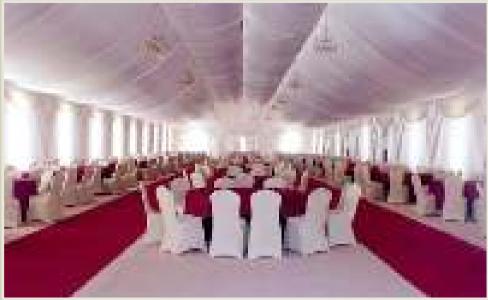

## **OUR PRODUCTS**

This exquisite expertly designed structure incorporates aesthetically pleasing internal features adding a touch of class creating an aura of strength and luxury all combing to provide the ultimate specification in aluminum and luxurious fabrics.

Our professional design team will be with you every step of the way to ensure the project is a total success from start to finish

Bait Al Nokhada offers Special tents with its own unique design with a size of 10m, 15m, 20m and 30m, 40m, 60m span width. This series uses modular-combination design which allows the tent length to be adjusted in 5m bays, and there is no limits for the length. Big tent is the most widely used tent series for events, weddings, parties, restaurants, warehouse for permanent usage, exhibitions.