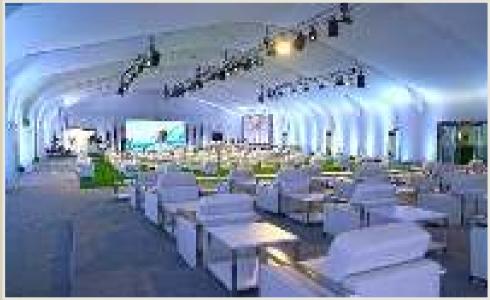

## **OUR PRODUCTS**

This exquisite expertly designed structure incorporates aesthetically pleasing internal features adding a touch of class creating an aura of strength and luxury all combing to provide the ultimate specification in aluminum and luxurious fabrics.

Our professional design team will be with you every step of the way to ensure the project is a total success from start to finish

Bait Al Nokhada offers Special tents with its own unique design with a size of 10m, 15m, 20m and 30m, 40m, 60m span width. This series uses modular-combination design which allows the tent length to be adjusted in 5m bays, and there is no limits for the length. Big tent is the most widely used tent series for events, weddings, parties, restaurants, warehouse for permanent usage, exhibitions.