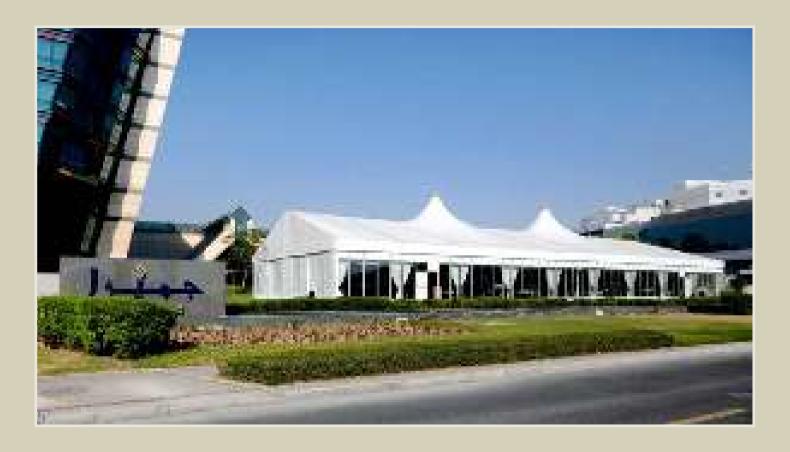

#### PANORAMIC PAVILION TENT

Panoramic Pavilion tent is aluminum structure with the comfort of a permanent building and flexibility of a tent. It's a round tent with a high peak roof designs. Clear span width has a wide range from 10m - 50m. It offers excellent facilities for exclusive promotion tours, hospitality function or exhibitions, it's suitable for every event.

#### PANORAMIC PAVILION TENT

## PANORAMIC PAVILION TENT