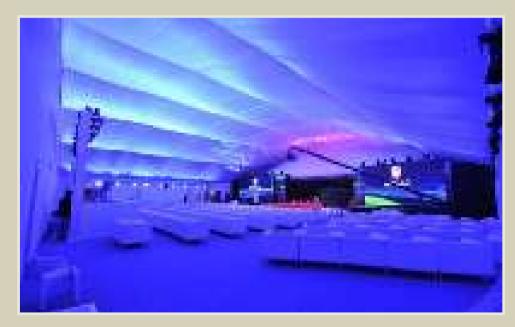

#### PANORAMIC PAVILION TENT

Panoramic Pavilion tent is aluminum structure with the comfort of a permanent building and flexibility of a tent. It's a round tent with a high peak roof designs. Clear span width has a wide range from 10m - 50m. It offers excellent facilities for exclusive promotion tours, hospitality function or exhibitions, it's suitable for every event.

#### PANORAMIC PAVILION TENT

## PANORAMIC PAVILION TENT