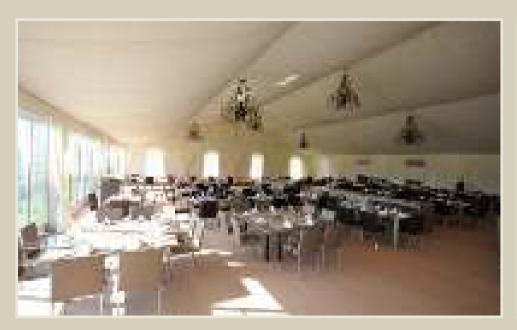

#### PANORAMIC PAVILION TENT

Panoramic Pavilion tent is aluminum structure with the comfort of a permanent building and flexibility of a tent. It's a round tent with a high peak roof designs. Clear span width has a wide range from 10m - 50m. It offers excellent facilities for exclusive promotion tours, hospitality function or exhibitions, it's suitable for every event.

#### PANORAMIC PAVILION TENT

## PANORAMIC PAVILION TENT