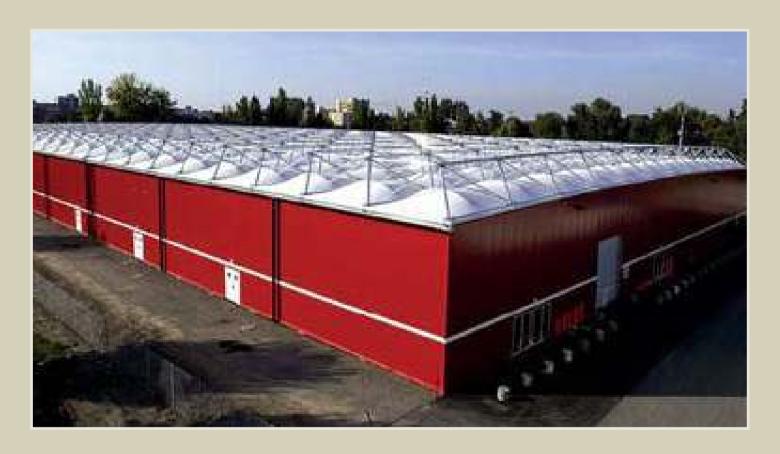

#### **REVOLUTION TENT**

#### **REVOLUTION TENT**

by Bait Al Nokhada has a constant internal height of 7m/9m & can interchange its range of glass panels, deluxe push bar door system and individual aluminum louvered ventilation panels on two standard levels. in the addition, it is possible to specify mezzanine floor sections internally, again based on a 5mx5m grid.

#### **IDEAL FOR ALL STORAGE AND SPACE PROBLEMS**

The tightness of the engineered roof system means that the risk of wind chatter from roof sails has been eliminated further enhancing its appeal for storage and all space needs.