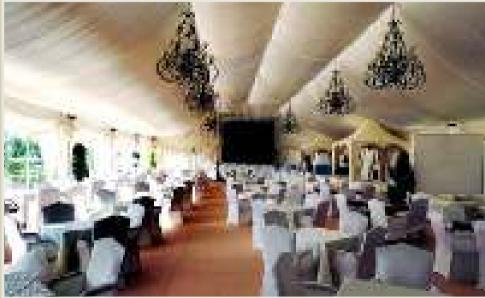

#### PANORAMIC PAVILION TENT

Panoramic Pavilion tent is aluminum structure with the comfort of a permanent building and flexibility of a tent. It's a round tent with a high peak roof designs. Clear span width has a wide range from 10m - 50m. It offers excellent facilities for exclusive promotion tours, hospitality function or exhibitions, it's suitable for every event.

#### PANORAMIC PAVILION TENT

## PANORAMIC PAVILION TENT