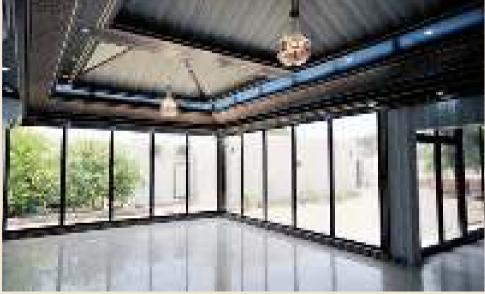

#### **REVOLUTION TENT**

#### **REVOLUTION TENT**

by Bait Al Nokhada has a constant internal height of 7m/9m & can interchange its range of glass panels, deluxe push bar door system and individual aluminum louvered ventilation panels on two standard levels. in the addition, it is possible to specify mezzanine floor sections internally, again based on a 5mx5m grid.