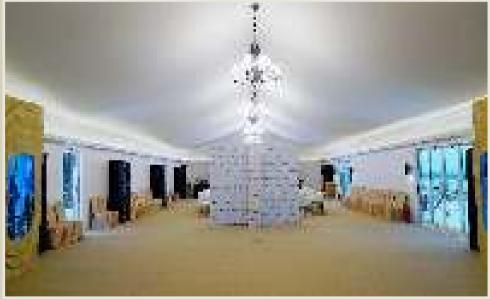

#### PANORAMIC PAVILION TENT

Panoramic Pavilion tent is aluminum structure with the comfort of a permanent building and flexibility of a tent. It's a round tent with a high peak roof designs. Clear span width has a wide range from 10m - 50m. It offers excellent facilities for exclusive promotion tours, hospitality function or exhibitions, it's suitable for every event.

#### PANORAMIC PAVILION TENT

## PANORAMIC PAVILION TENT