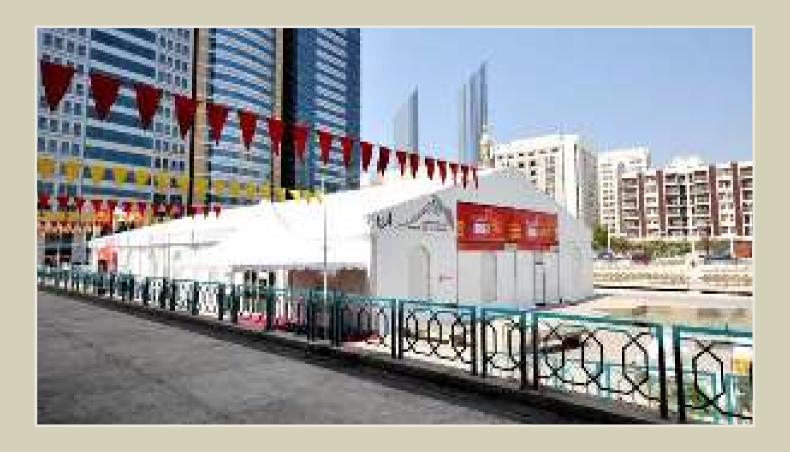

layer of PVC provide water proofing, fire resistant.

#### **CAR PARKING SHADES**







Bait Al Nokhada offers the most modern car parking shade designs. We are using the latest technology and highly sophisticated machineries for the design, manufacture and erection of fabric shades and Steel structures for a high strength & sharp finish.

## TENSILE SHADE STRUCTURE







Tensile Shade structure is an innovative creation by architects for Exciting designs & creativity in shades. We are specialized in designing, engineering, manufacturing, and installation of all kinds of Tensile Structures with high quality fabric & high strength steel structure.

# BAIT AL NOKHADA PROJECTS



























































### **PYRAMID-DOME TENT**











































### ARCH ROYAL TENT



## ARCH ROYAL TENT



















# **POLYGON TENT**





## **POLYGON TENT**





### BAIT AL NOKHADA PROJECTS















































#### PANORAMIC PAVILION TENT





## PANORAMIC PAVILION TENT





# CAR PARKING SHADE



## CAR PARKING SHADE





# TENSILE SHADE STRUCTURE





## TENSILE SHADE STRUCTURE

























# TENSILE SHADE STRUCTURE





# TENSILE SHADE STRUCTURE







FORSSTROM PVC WELDING TG-FLEX



FORSSTROM PVC WELDING TG-FLEX



S.M.R.E PVC WELDING MACHINE



**GERBER CUTTING AND MARKING** 



**GERBER CUTTING AND MARKING** 



MILLER WELD MASTER KADER MAKING



ABS THERMO FORMING MACHINE



HYDRAULIC SHEARING MACHINE (SAYES)





**ELUMATEC SBZ151** 



**EMMEGI COMET** 





ACCUTECH LATHE



*