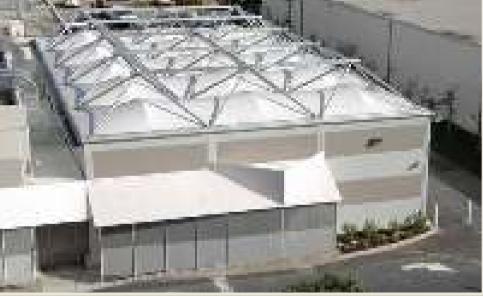

#### **REVOLUTION TENT**

#### **REVOLUTION TENT**

by Bait Al Nokhada has a constant internal height of 7m/9m & can interchange its range of glass panels, deluxe push bar door system and individual aluminum louvered ventilation panels on two standard levels. in the addition, it is possible to specify mezzanine floor sections internally, again based on a 5mx5m grid.

#### **IDEAL FOR ALL STORAGE AND SPACE PROBLEMS**

The tightness of the engineered roof system means that the risk of wind chatter from roof sails has been eliminated further enhancing its appeal for storage and all space needs.