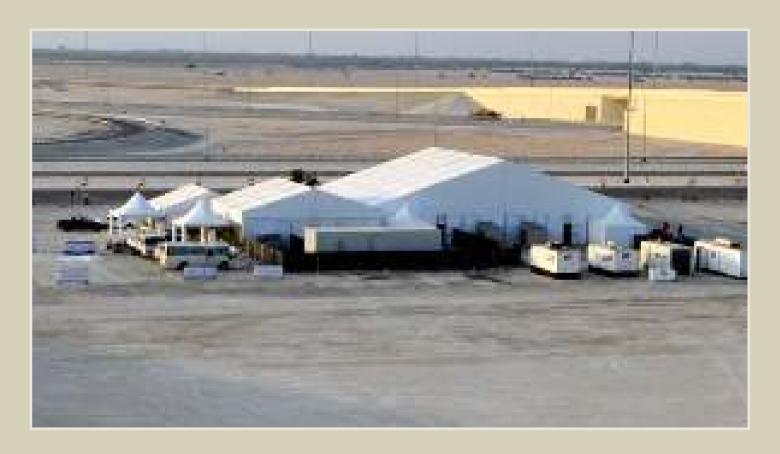

#### PANORAMIC PAVILION TENT

Panoramic Pavilion tent is aluminum structure with the comfort of a permanent building and flexibility of a tent. It's a round tent with a high peak roof designs. Clear span width has a wide range from 10m - 50m. It offers excellent facilities for exclusive promotion tours, hospitality function or exhibitions, it's suitable for every event.

#### PANORAMIC PAVILION TENT

## PANORAMIC PAVILION TENT