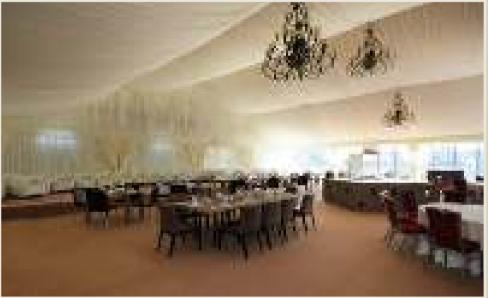

#### PANORAMIC PAVILION TENT

Panoramic Pavilion tent is aluminum structure with the comfort of a permanent building and flexibility of a tent. It's a round tent with a high peak roof designs. Clear span width has a wide range from 10m - 50m. It offers excellent facilities for exclusive promotion tours, hospitality function or exhibitions, it's suitable for every event.

#### PANORAMIC PAVILION TENT

## PANORAMIC PAVILION TENT