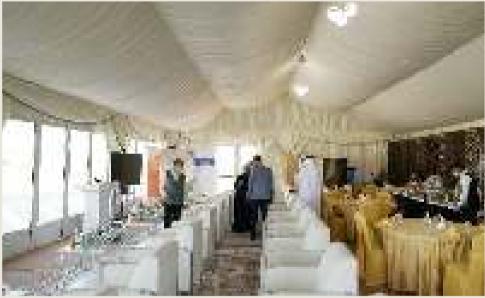

#### PANORAMIC PAVILION TENT

Panoramic Pavilion tent is aluminum structure with the comfort of a permanent building and flexibility of a tent. It's a round tent with a high peak roof designs. Clear span width has a wide range from 10m - 50m. It offers excellent facilities for exclusive promotion tours, hospitality function or exhibitions, it's suitable for every event.

#### PANORAMIC PAVILION TENT

## PANORAMIC PAVILION TENT