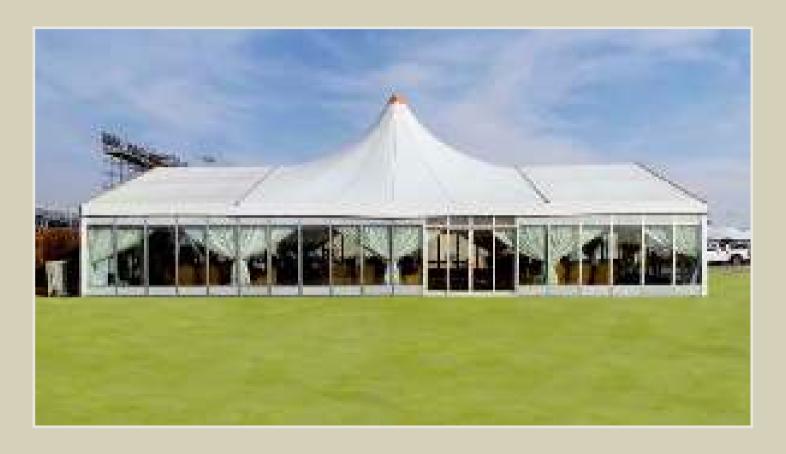

#### PANORAMIC PAVILION TENT

Panoramic Pavilion tent is aluminum structure with the comfort of a permanent building and flexibility of a tent. It's a round tent with a high peak roof designs. Clear span width has a wide range from 10m - 50m. It offers excellent facilities for exclusive promotion tours, hospitality function or exhibitions, it's suitable for every event.

#### PANORAMIC PAVILION TENT

## PANORAMIC PAVILION TENT