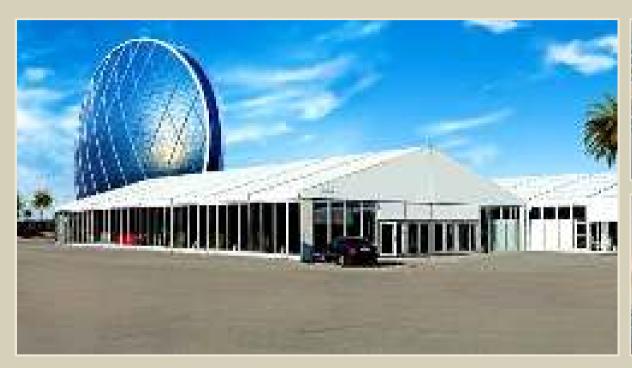

#### PANORAMIC PAVILION TENT

Panoramic Pavilion tent is aluminum structure with the comfort of a permanent building and flexibility of a tent. It's a round tent with a high peak roof designs. Clear span width has a wide range from 10m - 50m. It offers excellent facilities for exclusive promotion tours, hospitality function or exhibitions, it's suitable for every event.

#### PANORAMIC PAVILION TENT

## PANORAMIC PAVILION TENT