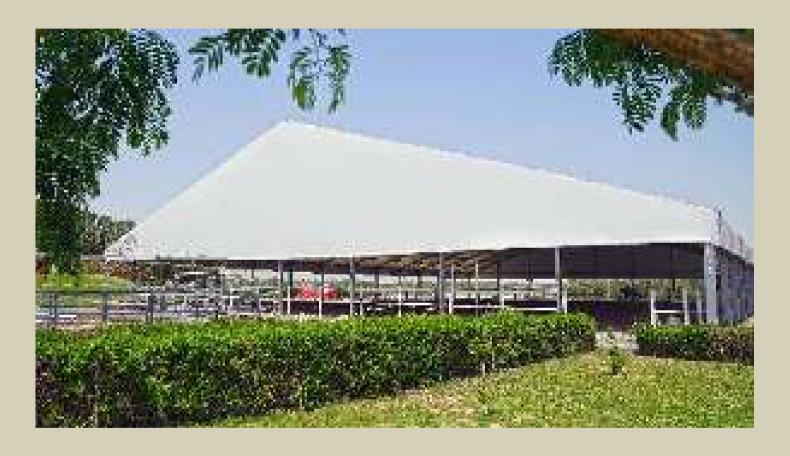

## **CURVE TENT**

Curve tent is a modular structure with clear span, width up to 60 meters and length can be increased or decreased in 10m bay up to 60 meter. This is specially used for large events and permanent or temporary building.