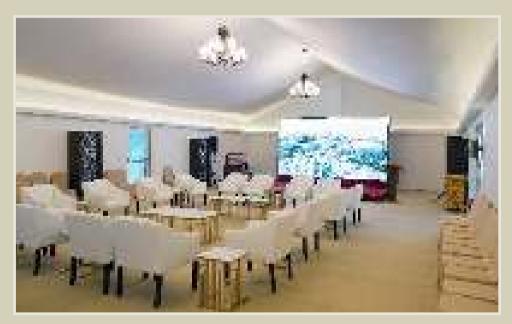

#### PANORAMIC PAVILION TENT

Panoramic Pavilion tent is aluminum structure with the comfort of a permanent building and flexibility of a tent. It's a round tent with a high peak roof designs. Clear span width has a wide range from 10m - 50m. It offers excellent facilities for exclusive promotion tours, hospitality function or exhibitions, it's suitable for every event.

#### PANORAMIC PAVILION TENT

## PANORAMIC PAVILION TENT