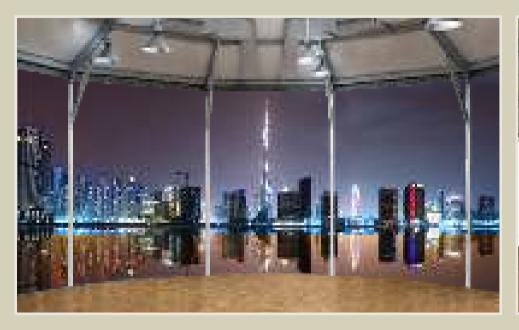

#### PANORAMIC PAVILION TENT

Panoramic Pavilion tent is aluminum structure with the comfort of a permanent building and flexibility of a tent. It's a round tent with a high peak roof designs. Clear span width has a wide range from 10m - 50m. It offers excellent facilities for exclusive promotion tours, hospitality function or exhibitions, it's suitable for every event.

#### PANORAMIC PAVILION TENT

## PANORAMIC PAVILION TENT