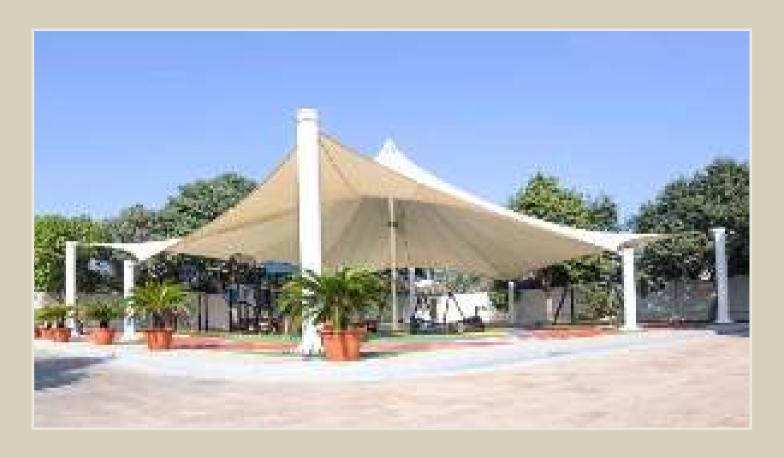

## TENSILE SHADE STRUCTURE

Tensile Shade structure is an innovative creation by architects for Exciting designs & creativity in shades. We are specialized in designing, engineering, manufacturing, and installation of all kinds of Tensile Structures with high quality fabric & high strength steel structure.