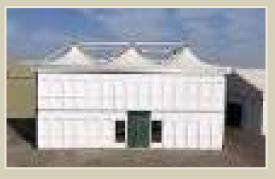

## **OUR PRODUCTS**

This exquisite expertly designed structure incorporates aesthetically pleasing internal features adding a touch of class creating an aura of strength and luxury all combing to provide the ultimate specification in aluminum and luxurious fabrics.

Our professional design team will be with you every step of the way to ensure the project is a total success from start to finish

Bait Al Nokhada offers Special tents with its own unique design with a size of 10m, 15m, 20m and 30m, 40m, 60m span width. This series uses modular-combination design which allows the tent length to be adjusted in 5m bays, and there is no limits for the length. Big tent is the most widely used tent series for events, weddings, parties, restaurants, warehouse for permanent usage, exhibitions.