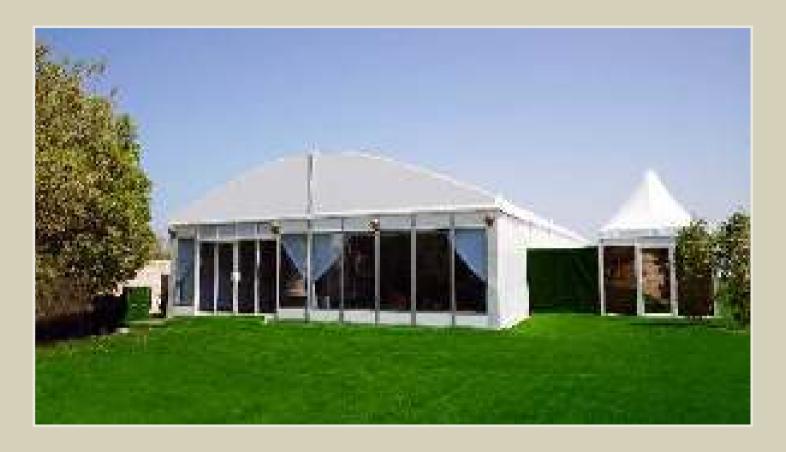

## **CURVE TENT**

Curve tent is a modular structure with clear span, width up to 60 meters and length can be increased or decreased in 10m bay up to 60 meter. This is specially used for large events and permanent or temporary building.

#### PANORAMIC PAVILION TENT

Panoramic Pavilion tent is aluminum structure with the comfort of a permanent building and flexibility of a tent. It's a round tent with a high peak roof designs. Clear span width has a wide range from 10m - 50m. It offers excellent facilities for exclusive promotion tours, hospitality function or exhibitions, it's suitable for every event.