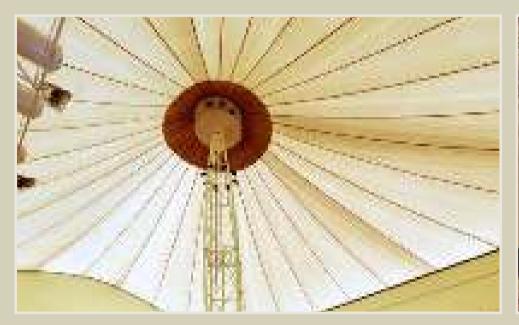

#### PANORAMIC PAVILION TENT

Panoramic Pavilion tent is aluminum structure with the comfort of a permanent building and flexibility of a tent. It's a round tent with a high peak roof designs. Clear span width has a wide range from 10m - 50m. It offers excellent facilities for exclusive promotion tours, hospitality function or exhibitions, it's suitable for every event.

#### PANORAMIC PAVILION TENT

## PANORAMIC PAVILION TENT