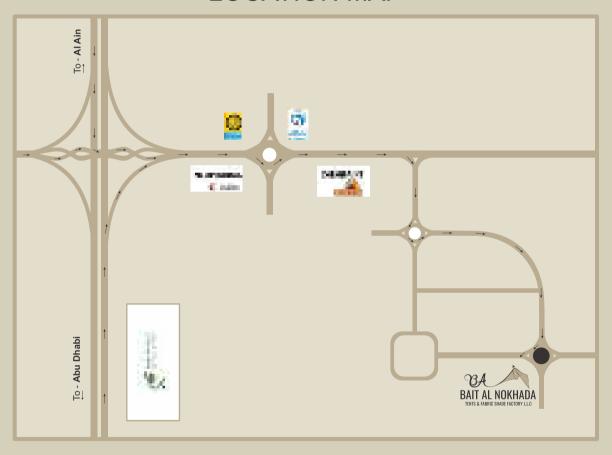

# **LOCATION MAP**

H.O. ICAD 1, Musaffah, Abu Dhabi, UAE.

Tel: +971 2 555 (8368) TENT, P.O.Box. 38824

Factory Tel: +971 2 554 5580, Fax: +971 2 554 5582

ABU DHABI

**DUBAI** 

Tel: +971 2 445 4225 Fax: +971 2 554 5582 Tel:+971 4 344 4091 Fax: +971 4 251 6679