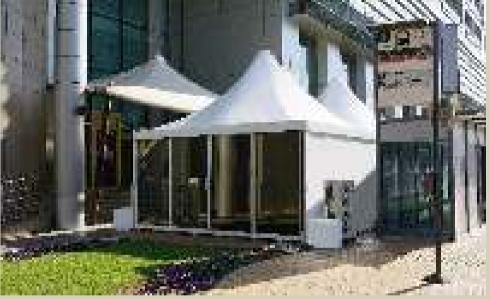

#### **PYRAMID TENT**

Pyramid tent is a high quality and modular designed tent in the market, which is made of strong and durable aluminum frames. It is easy to be installed and dismantled, and it's the best permanent and temporary solution for the logistics company to meet the needs of storage in the peak season.

#### **DOME TENT**

Dome tents are the first major evolution in the tent industry. Dome tent can be individually or collectively designed to give different geometrical shapes depending on the type of use, Can be used in exhibitions, events and all occasions. Dome tents are available with the size of 5m, 10m & 15m. This tent is available in variety designs such as pyramidal square, rectangular, Dome and Cone Shape.