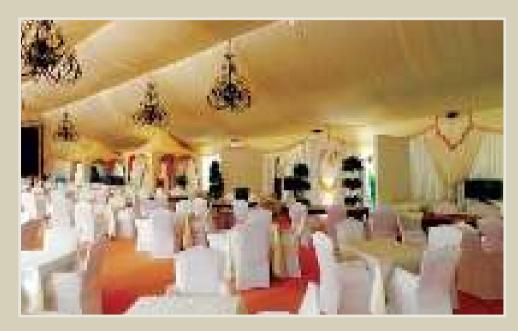

#### PANORAMIC PAVILION TENT

Panoramic Pavilion tent is aluminum structure with the comfort of a permanent building and flexibility of a tent. It's a round tent with a high peak roof designs. Clear span width has a wide range from 10m - 50m. It offers excellent facilities for exclusive promotion tours, hospitality function or exhibitions, it's suitable for every event.

#### PANORAMIC PAVILION TENT

## PANORAMIC PAVILION TENT