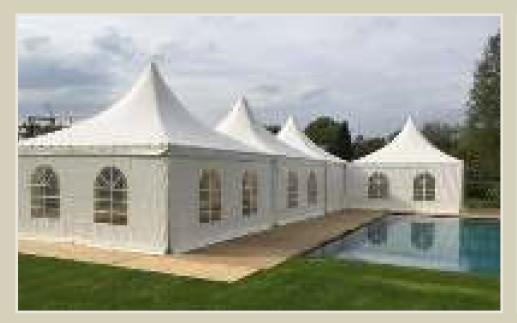

#### **DOME TENT**

Dome tents are the first major evolution in the tent industry. Dome tent can be individually or collectively designed to give different geometrical shapes depending on the type of use, Can be used in exhibitions, events and all occasions. Dome tents are available with the size of 5m, 10m & 15m. This tent is available in variety designs such as pyramidal square, rectangular, Dome and Cone Shape.