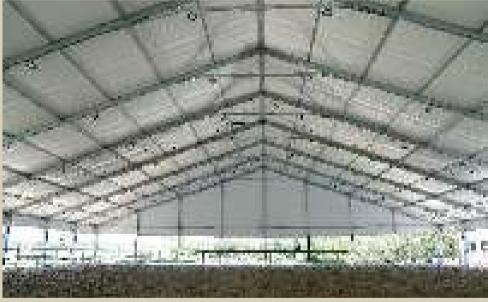

## **CURVE TENT**

Curve tent is a modular structure with clear span, width up to 60 meters and length can be increased or decreased in 10m bay up to 60 meter. This is specially used for large events and permanent or temporary building.