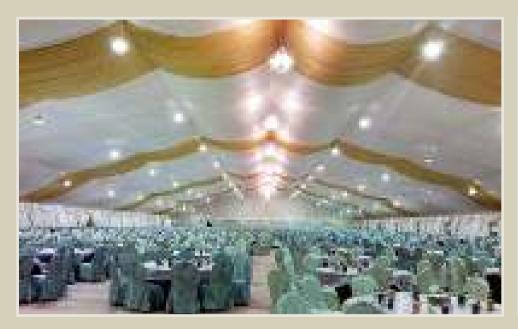

## **OUR PRODUCTS**

This exquisite expertly designed structure incorporates aesthetically pleasing internal features adding a touch of class creating an aura of strength and luxury all combing to provide the ultimate specification in aluminum and luxurious fabrics.

Our professional design team will be with you every step of the way to ensure the project is a total success from start to finish

Bait Al Nokhada offers Special tents with its own unique design with a size of 10m, 15m, 20m and 30m, 40m, 60m span width. This series uses modular-combination design which allows the tent length to be adjusted in 5m bays, and there is no limits for the length. Big tent is the most widely used tent series for events, weddings, parties, restaurants, warehouse for permanent usage, exhibitions.