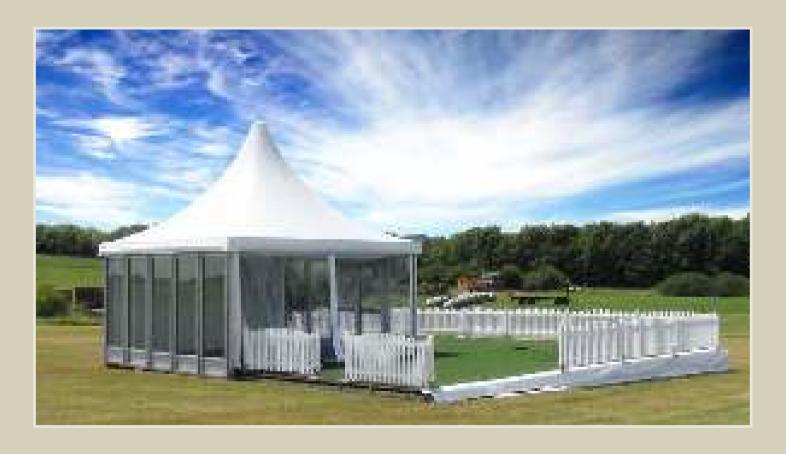

#### **DOME TENT**

Dome tents are the first major evolution in the tent industry. Dome tent can be individually or collectively designed to give different geometrical shapes depending on the type of use, Can be used in exhibitions, events and all occasions. Dome tents are available with the size of 5m, 10m & 15m. This tent is available in variety designs such as pyramidal square, rectangular, Dome and Cone Shape.