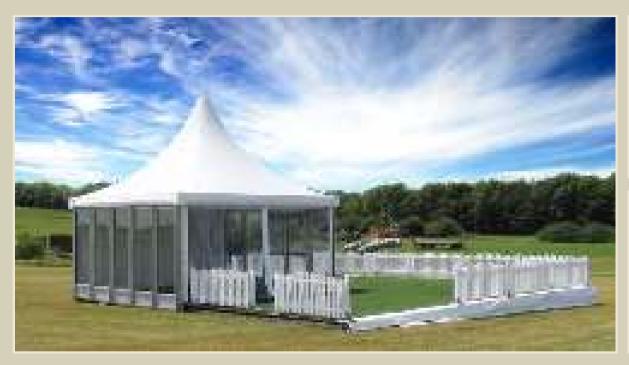

#### **DOME TENT**

Dome tents are the first major evolution in the tent industry. Dome tent can be individually or collectively designed to give different geometrical shapes depending on the type of use, Can be used in exhibitions, events and all occasions. Dome tents are available with the size of 5m, 10m & 15m. This tent is available in variety designs such as pyramidal square, rectangular, Dome and Cone Shape.