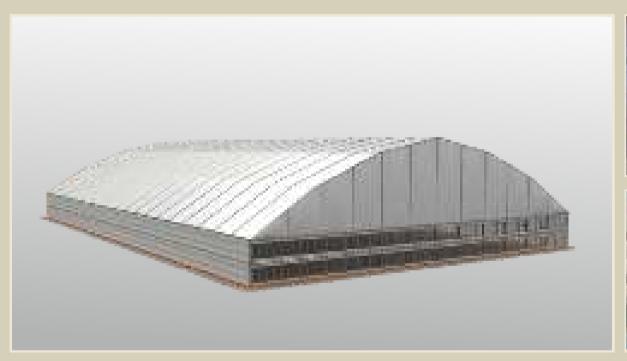

## **CURVE TENT**

Curve tent is a modular structure with clear span, width up to 60 meters and length can be increased or decreased in 10m bay up to 60 meter. This is specially used for large events and permanent or temporary building.