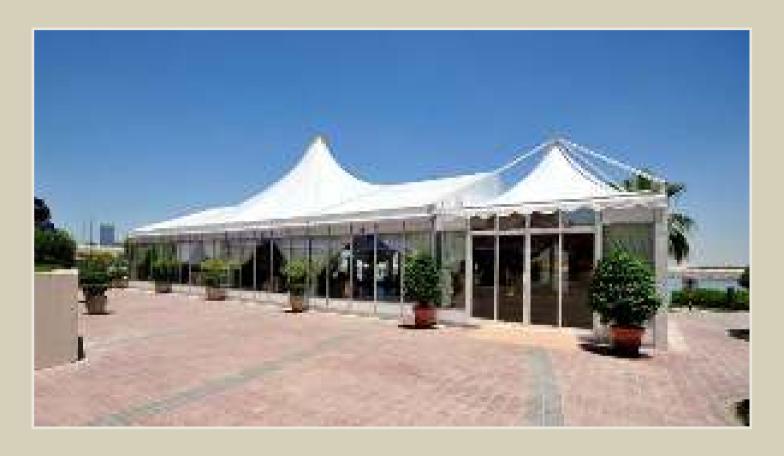

Our professional design team will be with you every step of the way to ensure the project is a total success from start to finish

Bait Al Nokhada offers Special tents with its own unique design with a size of 10m, 15m, 20m and 30m, 40m, 60m span width. This series uses modular-combination design which allows the tent length to be adjusted in 5m bays, and there is no limits for the length. Big tent is the most widely used tent series for events, weddings, parties, restaurants, warehouse for permanent usage, exhibitions.

#### PANORAMIC PAVILION TENT

Panoramic Pavilion tent is aluminum structure with the comfort of a permanent building and flexibility of a tent. It's a round tent with a high peak roof designs. Clear span width has a wide range from 10m - 50m. It offers excellent facilities for exclusive promotion tours, hospitality function or exhibitions, it's suitable for every event.