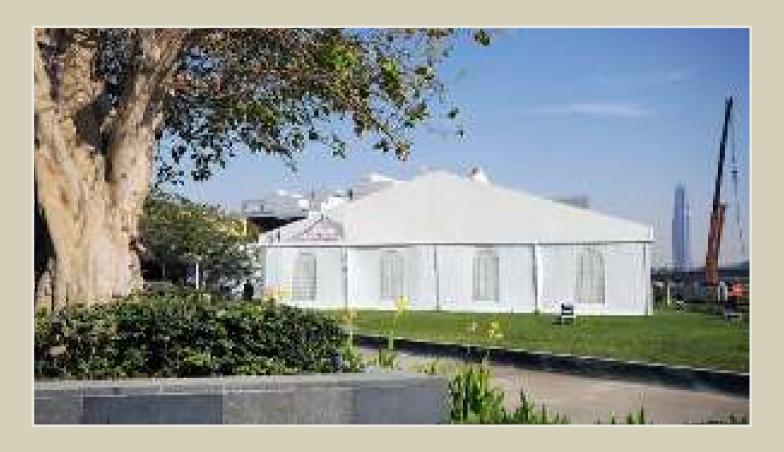

Our professional design team will be with you every step of the way to ensure the project is a total success from start to finish

Bait Al Nokhada offers Special tents with its own unique design with a size of 10m, 15m, 20m and 30m, 40m, 60m span width. This series uses modular-combination design which allows the tent length to be adjusted in 5m bays, and there is no limits for the length. Big tent is the most widely used tent series for events, weddings, parties, restaurants, warehouse for permanent usage, exhibitions.

## **POLYGON TENT**

Bait Al Nokhada Can offer you Big tents as 10m, 20m and 30m, 40m, 60m span width. This series uses modular-combination design with big space inside. Big tent is the most widely used tent series for events, weddings, parties, restaurants, warehouse for permanent usage, exhibitions.