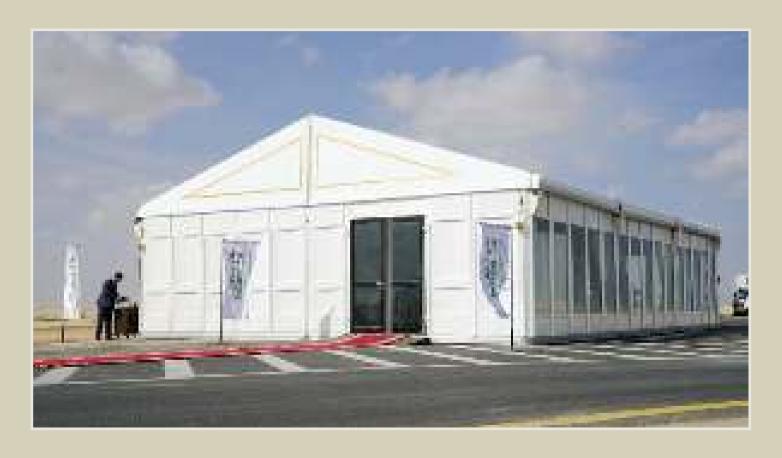

#### PANORAMIC PAVILION TENT

Panoramic Pavilion tent is aluminum structure with the comfort of a permanent building and flexibility of a tent. It's a round tent with a high peak roof designs. Clear span width has a wide range from 10m - 50m. It offers excellent facilities for exclusive promotion tours, hospitality function or exhibitions, it's suitable for every event.

#### PANORAMIC PAVILION TENT

## PANORAMIC PAVILION TENT