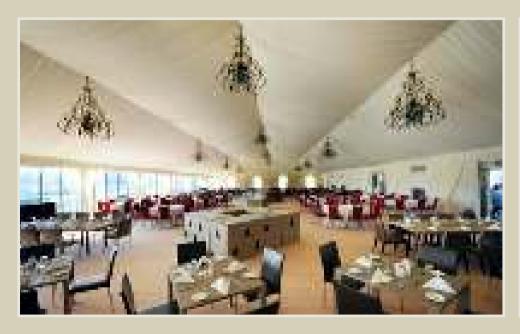

#### PANORAMIC PAVILION TENT

Panoramic Pavilion tent is aluminum structure with the comfort of a permanent building and flexibility of a tent. It's a round tent with a high peak roof designs. Clear span width has a wide range from 10m - 50m. It offers excellent facilities for exclusive promotion tours, hospitality function or exhibitions, it's suitable for every event.

#### PANORAMIC PAVILION TENT

## PANORAMIC PAVILION TENT