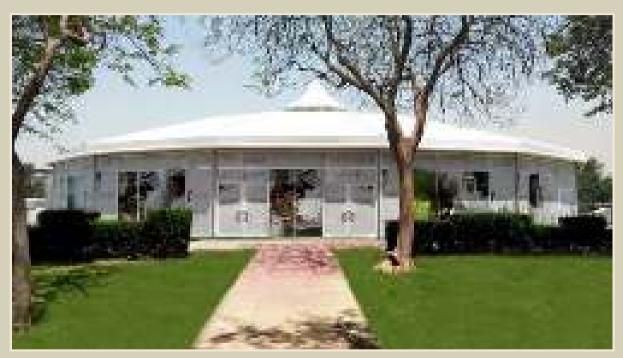

#### PANORAMIC PAVILION TENT

Panoramic Pavilion tent is aluminum structure with the comfort of a permanent building and flexibility of a tent. It's a round tent with a high peak roof designs. Clear span width has a wide range from 10m - 50m. It offers excellent facilities for exclusive promotion tours, hospitality function or exhibitions, it's suitable for every event.