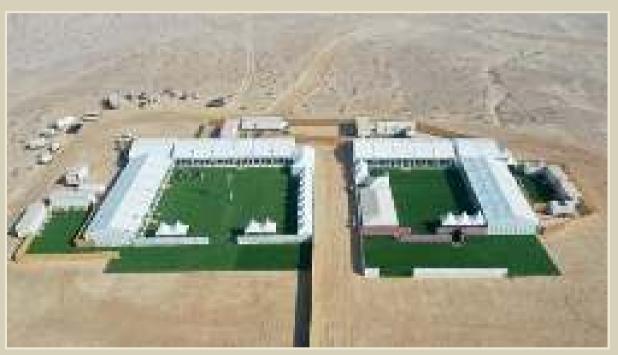

of 25+ Years



3,00,000 Sqmt Production/year





Team of 520 peoples

International Service provider







Wide range of Products

Leader in Industry





**Long Term Contracts** 



Accredited by ISO





## Best place to work

A positive work environment makes employees feel good about coming to work, and this provides the motivation to sustain them throughout the day. So, we have provided all modern amenities to let the employees for effective & Efficient work.

## We believe in people

Behind every success & achievements there is a team of our talented, passionate and determined people. They are the best to create the best.

Company always organize many training & development sessions to enable our people to reach their full potential.

## **OUR PRODUCTS**































This exquisite expertly designed structure incorporates aesthetically pleasing internal features adding a touch of class creating an aura of strength and luxury all combing to provide the ultimate specification in aluminum and luxurious fabrics.

Our professional design team will be with you every step of the way to ensure the project is a total success from start to finish







Bait Al Nokhada offers Special tents with its own unique design with a size of 10m, 15m, 20m and 30m, 40m, 60m span width. This series uses modular-combination design which allows the tent length to be adjusted in 5m bays, and there is no limits for the length. Big tent is the most widely used tent series for events, weddings, parties, restaurants, warehouse for permanent usage, exhibitions.

#### **PYRAMID