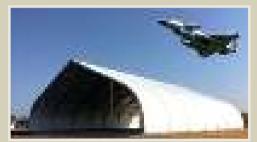

## **CURVE TENT**

Curve tent is a modular structure with clear span, width up to 60 meters and length can be increased or decreased in 10m bay up to 60 meter. This is specially used for large events and permanent or temporary building.