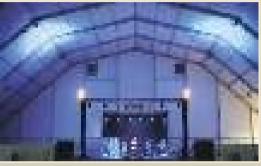

## **CURVE TENT**

Curve tent is a modular structure with clear span, width up to 60 meters and length can be increased or decreased in 10m bay up to 60 meter. This is specially used for large events and permanent or temporary building.