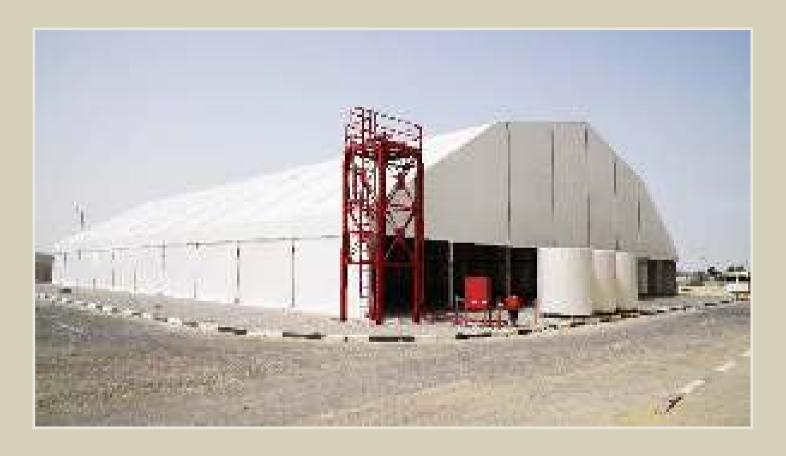

Our professional design team will be with you every step of the way to ensure the project is a total success from start to finish

Bait Al Nokhada offers Special tents with its own unique design with a size of 10m, 15m, 20m and 30m, 40m, 60m span width. This series uses modular-combination design which allows the tent length to be adjusted in 5m bays, and there is no limits for the length. Big tent is the most widely used tent series for events, weddings, parties, restaurants, warehouse for permanent usage, exhibitions.

#### **PYRAMID TENT**

Pyramid tent is a high quality and modular designed tent in the market, which is made of strong and durable aluminum frames. It is easy to be installed and dismantled, and it's the best permanent and temporary solution for the logistics company to meet the needs of storage in the peak season.