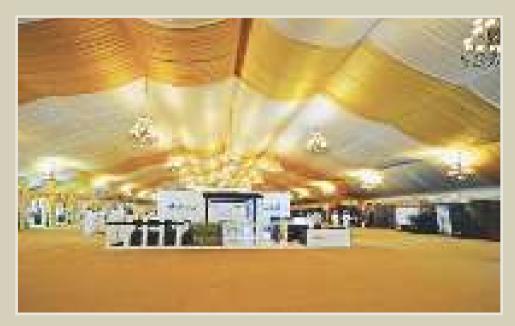

Our professional design team will be with you every step of the way to ensure the project is a total success from start to finish

Bait Al Nokhada offers Special tents with its own unique design with a size of 10m, 15m, 20m and 30m, 40m, 60m span width. This series uses modular-combination design which allows the tent length to be adjusted in 5m bays, and there is no limits for the length. Big tent is the most widely used tent series for events, weddings, parties, restaurants, warehouse for permanent usage, exhibitions.

## **POLYGON TENT**

Bait Al Nokhada Can offer you Big tents as 10m, 20m and 30m, 40m, 60m span width. This series uses modular-combination design with big space inside. Big tent is the most widely used tent series for events, weddings, parties, restaurants, warehouse for permanent usage, exhibitions.