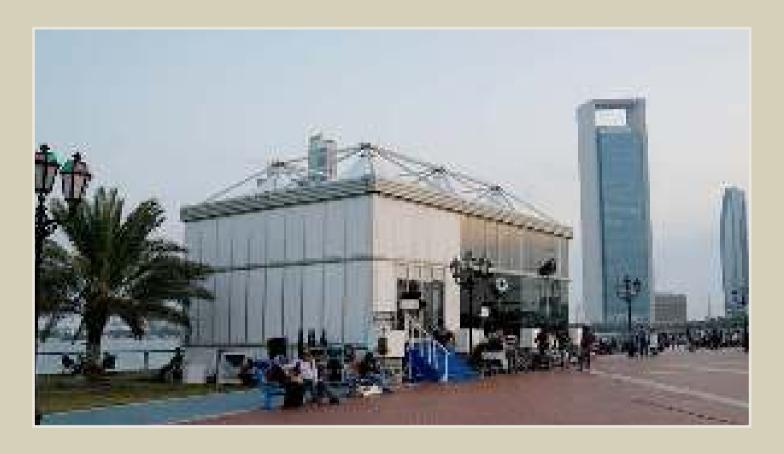

#### PANORAMIC PAVILION TENT

Panoramic Pavilion tent is aluminum structure with the comfort of a permanent building and flexibility of a tent. It's a round tent with a high peak roof designs. Clear span width has a wide range from 10m - 50m. It offers excellent facilities for exclusive promotion tours, hospitality function or exhibitions, it's suitable for every event.

#### PANORAMIC PAVILION TENT

## PANORAMIC PAVILION TENT