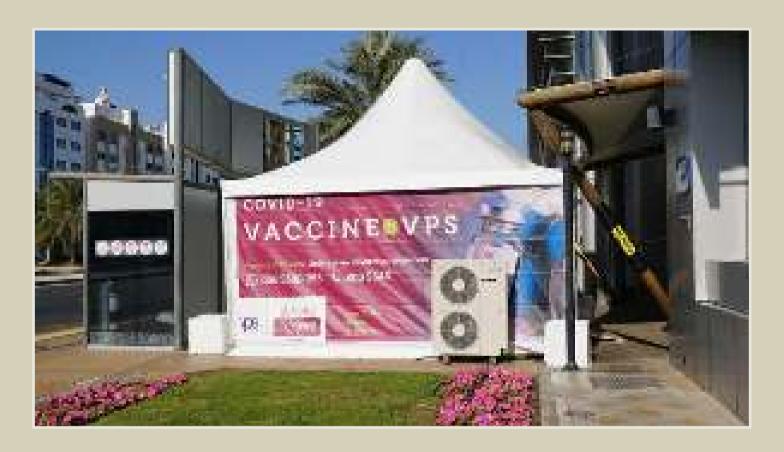

#### **PYRAMID TENT**

Pyramid tent is a high quality and modular designed tent in the market, which is made of strong and durable aluminum frames. It is easy to be installed and dismantled, and it's the best permanent and temporary solution for the logistics company to meet the needs of storage in the peak season.