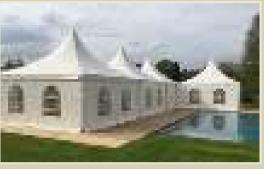

## **OUR PRODUCTS**

This exquisite expertly designed structure incorporates aesthetically pleasing internal features adding a touch of class creating an aura of strength and luxury all combing to provide the ultimate specification in aluminum and luxurious fabrics.

Our professional design team will be with you every step of the way to ensure the project is a total success from start to finish

Bait Al Nokhada offers Special tents with its own unique design with a size of 10m, 15m, 20m and 30m, 40m, 60m span width. This series uses modular-combination design which allows the tent length to be adjusted in 5m bays, and there is no limits for the length. Big tent is the most widely used tent series for events, weddings, parties, restaurants, warehouse for permanent usage, exhibitions.