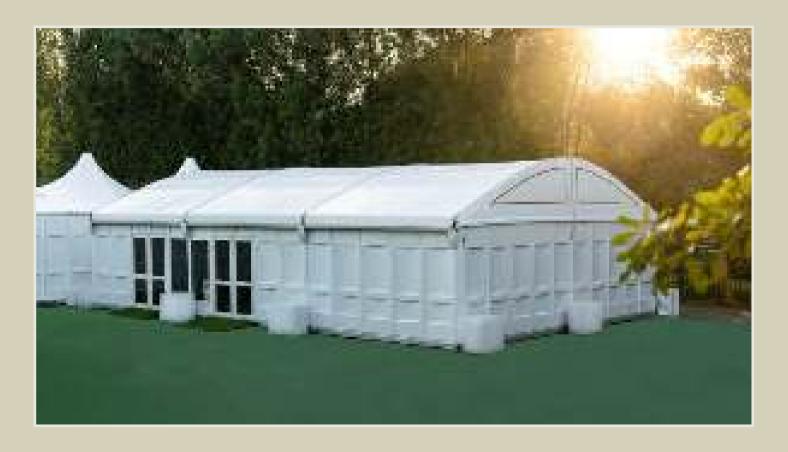

#### PANORAMIC PAVILION TENT

Panoramic Pavilion tent is aluminum structure with the comfort of a permanent building and flexibility of a tent. It's a round tent with a high peak roof designs. Clear span width has a wide range from 10m - 50m. It offers excellent facilities for exclusive promotion tours, hospitality function or exhibitions, it's suitable for every event.

#### PANORAMIC PAVILION TENT

## PANORAMIC PAVILION TENT