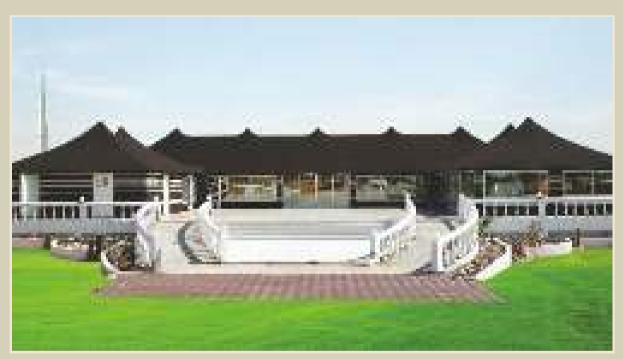

#### PANORAMIC PAVILION TENT

Panoramic Pavilion tent is aluminum structure with the comfort of a permanent building and flexibility of a tent. It's a round tent with a high peak roof designs. Clear span width has a wide range from 10m - 50m. It offers excellent facilities for exclusive promotion tours, hospitality function or exhibitions, it's suitable for every event.

#### PANORAMIC PAVILION TENT

## PANORAMIC PAVILION TENT