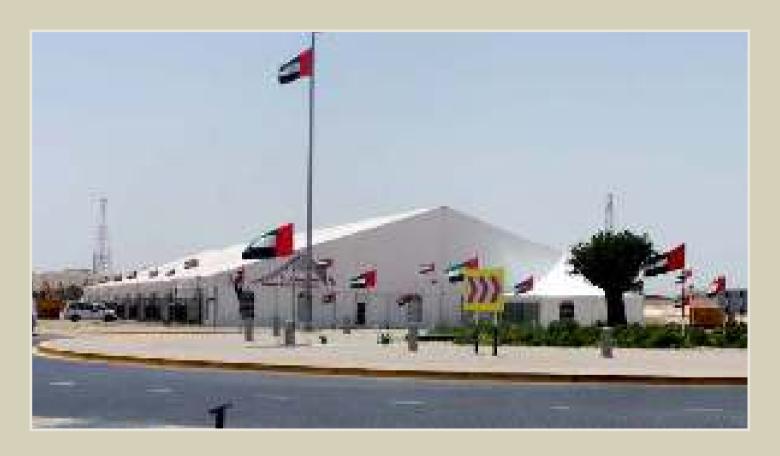

Our professional design team will be with you every step of the way to ensure the project is a total success from start to finish

Bait Al Nokhada offers Special tents with its own unique design with a size of 10m, 15m, 20m and 30m, 40m, 60m span width. This series uses modular-combination design which allows the tent length to be adjusted in 5m bays, and there is no limits for the length. Big tent is the most widely used tent series for events, weddings, parties, restaurants, warehouse for permanent usage, exhibitions.

## **POLYGON TENT**

Bait Al Nokhada Can offer you Big tents as 10m, 20m and 30m, 40m, 60m span width. This series uses modular-combination design with big space inside. Big tent is the most widely used tent series for events, weddings, parties, restaurants, warehouse for permanent usage, exhibitions.

# **POLYGON TENT**

## **POLYGON TENT**