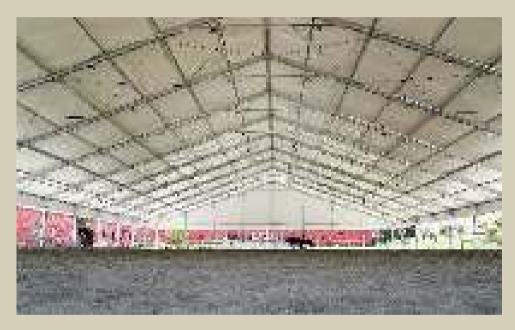

## **CURVE TENT**

Curve tent is a modular structure with clear span, width up to 60 meters and length can be increased or decreased in 10m bay up to 60 meter. This is specially used for large events and permanent or temporary building.