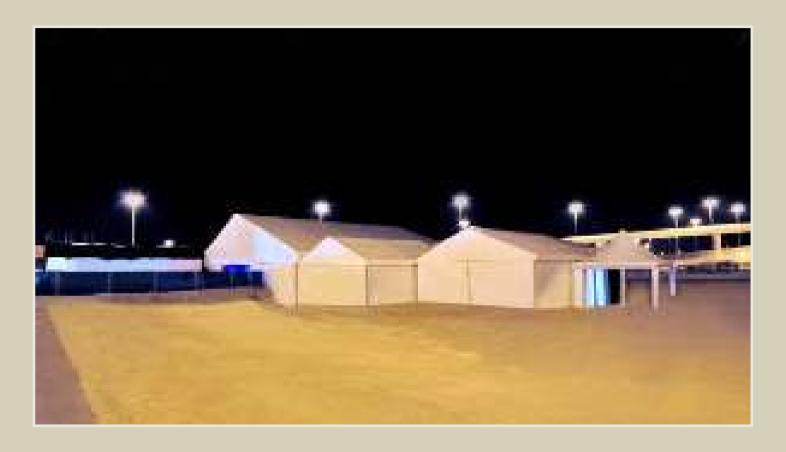

g a German Machine and a layer of PVC provide water proofing, fire resistant.

#### **CAR PARKING SHADES**







Bait Al Nokhada offers the most modern car parking shade designs. We are using the latest technology and highly sophisticated machineries for the design, manufacture and erection of fabric shades and Steel structures for a high strength & sharp finish.

## TENSILE SHADE STRUCTURE







Tensile Shade structure is an innovative creation by architects for Exciting designs & creativity in shades. We are specialized in designing, engineering, manufacturing, and installation of all kinds of Tensile Structures with high quality fabric & high strength steel structure.

# BAIT AL NOKHADA PROJECTS



























































### **PYRAMID-DOME TENT**











































### ARCH ROYAL TENT



## ARCH ROYAL TENT



















# **POLYGON TENT**





## **POLYGON TENT**





### BAIT AL NOKHADA PROJECTS















































#### PANORAMIC PAVILION TENT





## PANORAMIC PAVILION TENT





# CAR PARKING SHADE



## CAR PARKING SHADE





# TENSILE SHADE STRUCTURE





## TENSILE SHADE STRUCTURE

























# TENSILE SHADE STRUCTURE





# TENSILE SHADE STRUCTURE







FORSSTROM PVC WELDING TG-FLEX



FORSSTROM PVC WELDING TG-FLEX



S.M.R.E PVC WELDING MACHINE



**GERBER CUTTING AND MARKING** 



**GERBER CUTTING AND MARKING** 



MILLER WELD MASTER KADER MAKING



ABS THERMO FORMING MACHINE



HYDRAULIC SHEARING MACHINE (SAYES)





**ELUMATEC SBZ151** 



**EMMEGI COMET**