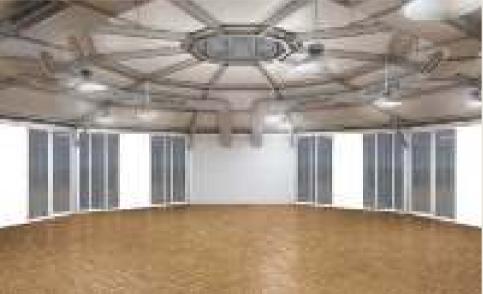

#### PANORAMIC PAVILION TENT

Panoramic Pavilion tent is aluminum structure with the comfort of a permanent building and flexibility of a tent. It's a round tent with a high peak roof designs. Clear span width has a wide range from 10m - 50m. It offers excellent facilities for exclusive promotion tours, hospitality function or exhibitions, it's suitable for every event.

#### PANORAMIC PAVILION TENT

## PANORAMIC PAVILION TENT