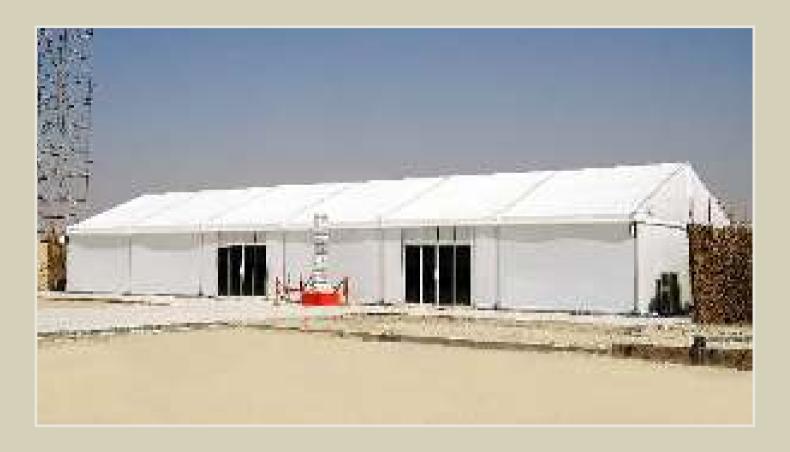

#### **REVOLUTION TENT**

#### **REVOLUTION TENT**

by Bait Al Nokhada has a constant internal height of 7m/9m & can interchange its range of glass panels, deluxe push bar door system and individual aluminum louvered ventilation panels on two standard levels. in the addition, it is possible to specify mezzanine floor sections internally, again based on a 5mx5m grid.

#### **IDEAL FOR ALL STORAGE AND SPACE PROBLEMS**

The tightness of the engineered roof system means that the risk of wind chatter from roof sails has been eliminated further enhancing its appeal for storage and all space needs.