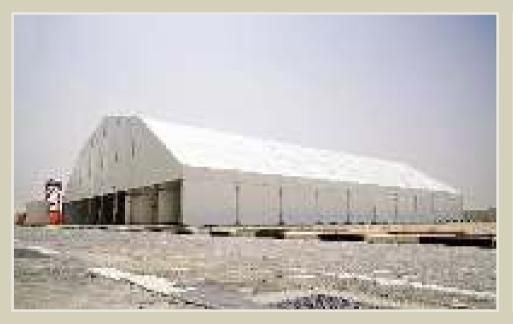

Our professional design team will be with you every step of the way to ensure the project is a total success from start to finish

Bait Al Nokhada offers Special tents with its own unique design with a size of 10m, 15m, 20m and 30m, 40m, 60m span width. This series uses modular-combination design which allows the tent length to be adjusted in 5m bays, and there is no limits for the length. Big tent is the most widely used tent series for events, weddings, parties, restaurants, warehouse for permanent usage, exhibitions.

#### **PYRAMID TENT**

Pyramid tent is a high quality and modular designed tent in the market, which is made of strong and durable aluminum frames. It is easy to be installed and dismantled, and it's the best permanent and temporary solution for the logistics company to meet the needs of storage in the peak season.