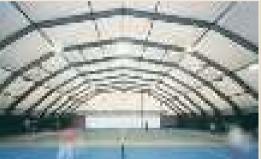

## **CURVE TENT**

Curve tent is a modular structure with clear span, width up to 60 meters and length can be increased or decreased in 10m bay up to 60 meter. This is specially used for large events and permanent or temporary building.