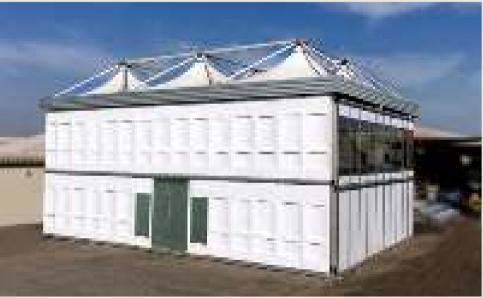

#### **REVOLUTION TENT**

#### **REVOLUTION TENT**

by Bait Al Nokhada has a constant internal height of 7m/9m & can interchange its range of glass panels, deluxe push bar door system and individual aluminum louvered ventilation panels on two standard levels. in the addition, it is possible to specify mezzanine floor sections internally, again based on a 5mx5m grid.

#### **IDEAL FOR ALL STORAGE AND SPACE PROBLEMS**

The tightness of the engineered roof system means that the risk of wind chatter from roof sails has been eliminated further enhancing its appeal for storage and all space needs.