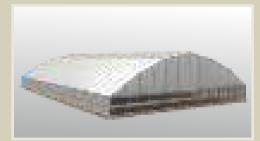

## **CURVE TENT**

Curve tent is a modular structure with clear span, width up to 60 meters and length can be increased or decreased in 10m bay up to 60 meter. This is specially used for large events and permanent or temporary building.